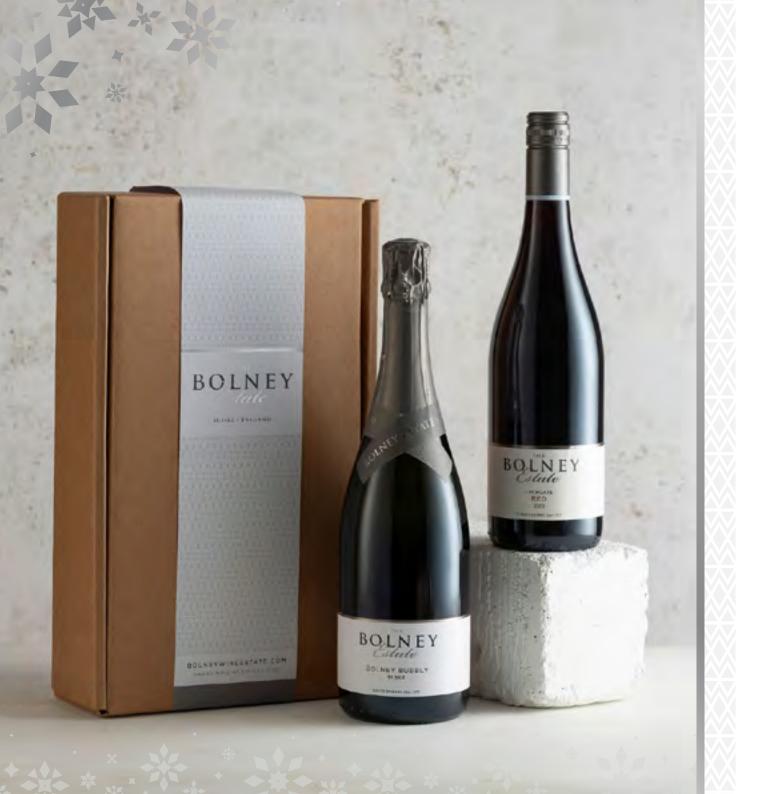

Constant and the second se

BOLNEY

HAMPER

£135

Present one of our sparkling wines alongside the essential accessories. With your choice of bottle, this beautifully presented box is accompanied by two flutes and a bottle stopper.

| BOLNEY BUBBLY      | £52 |
|--------------------|-----|
| BOLNEY BUBBLY ROSÉ | £52 |
| CLASSIC CUVÉE      | £60 |
| CUVÉE ROSÉ         | £65 |
| CUVÉE NOIR         | £58 |
| BLANC DE BLANCS    | £65 |