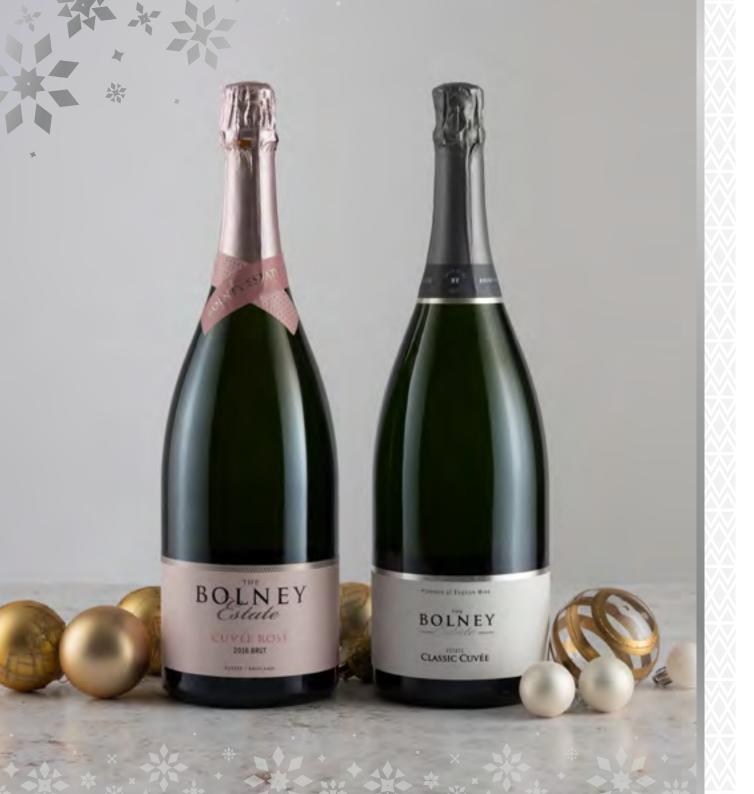

Magnums

Holding twice the volume of wine to a standard bottle, our English Wine Magnums add a touch of elegance and grandeur to a celebration. Choose from our sparkling range, to ensure a memorable and impressive gift. Presented in a luxury gift box, our magnums can be enjoyed now or stored for future celebrations.

| CLASSIC CUVÉE      | £75 |
|--------------------|-----|
| CUVÉE NOIR         | £70 |
| CUVÉE ROSÉ         | £89 |
| BLANC DE BLANCS    | £89 |
| ENGLISH VINES ROSÉ | £65 |
| PINOT GRIS 2023    | £52 |