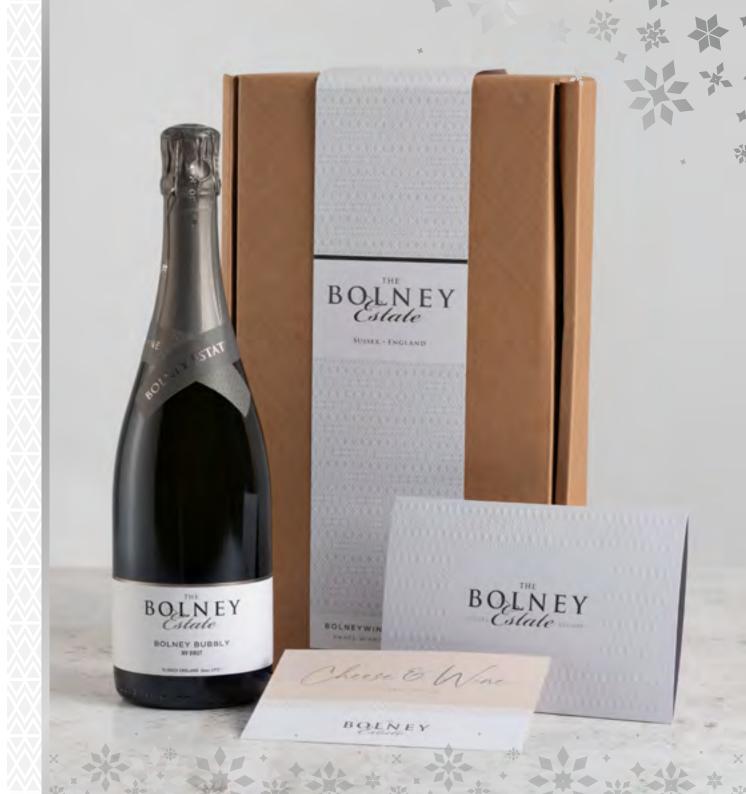

After selecting the perfect bottle from our sparkling wine range, elevate the gift by presenting it in a beautifully, embossed gift box.

| BOLNEY BUBBLY      | £31 |
|--------------------|-----|
| BOLNEY BUBBLY ROSÉ | £31 |
| CLASSIC CUVÉE      | £39 |
| CUVÉE ROSÉ         | £44 |
| CUVÉE NOIR         | £36 |
| BLANC DE BLANCS    | £44 |