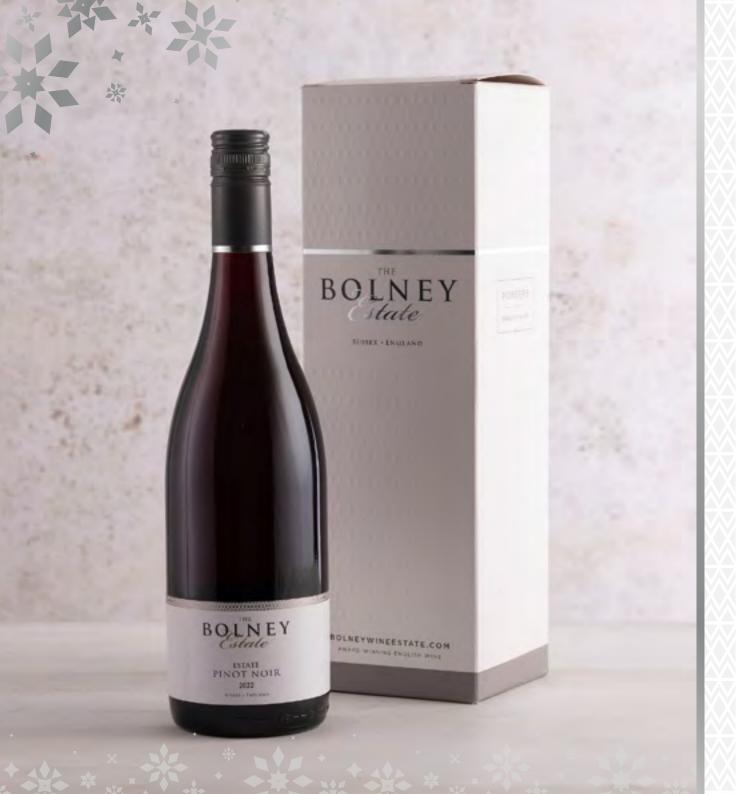

GIFT BOX

Whether selecting a red, white or rosé from our range of still wines, present it in a luxury, embossed gift box

| LYCHGATE RED      | £20 |
|-------------------|-----|
| LYCHGATE ROSÉ     | £20 |
| LYCHGATE WHITE    | £20 |
| LYCHGATE BACCHUS  | £20 |
| ESTATE PINOT NOIR | £34 |
| ESTATE CHARDONNAY | £34 |
| ESTATE PINOT GRIS | £29 |