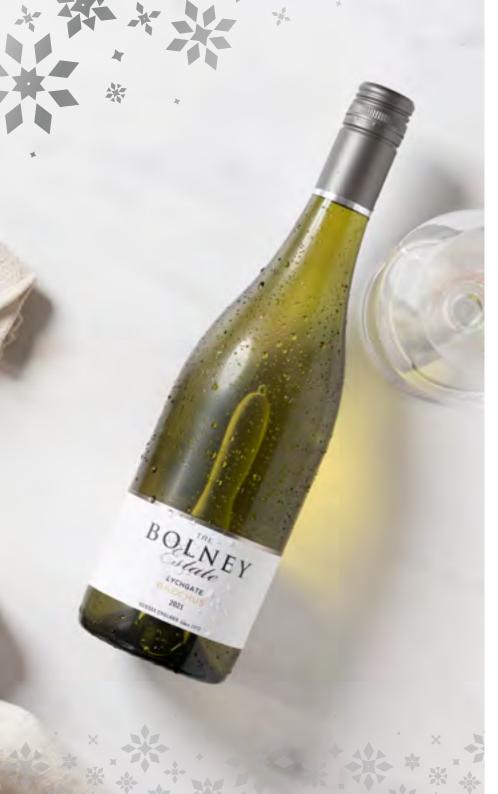

GIFT BOX

Whether selecting a red, white or rosé from our range of still wines, present it in a luxury, embossed gift box

| LYCHGATE RED      | £20 |
|-------------------|-----|
| LYCHGATE ROSÉ     | £20 |
| LYCHGATE WHITE    | £20 |
| LYCHGATE BACCHUS  | £20 |
| ESTATE PINOT NOIR | £34 |
| ESTATE CHARDONNAY | £34 |
| ESTATE PINOT GRIS | £29 |