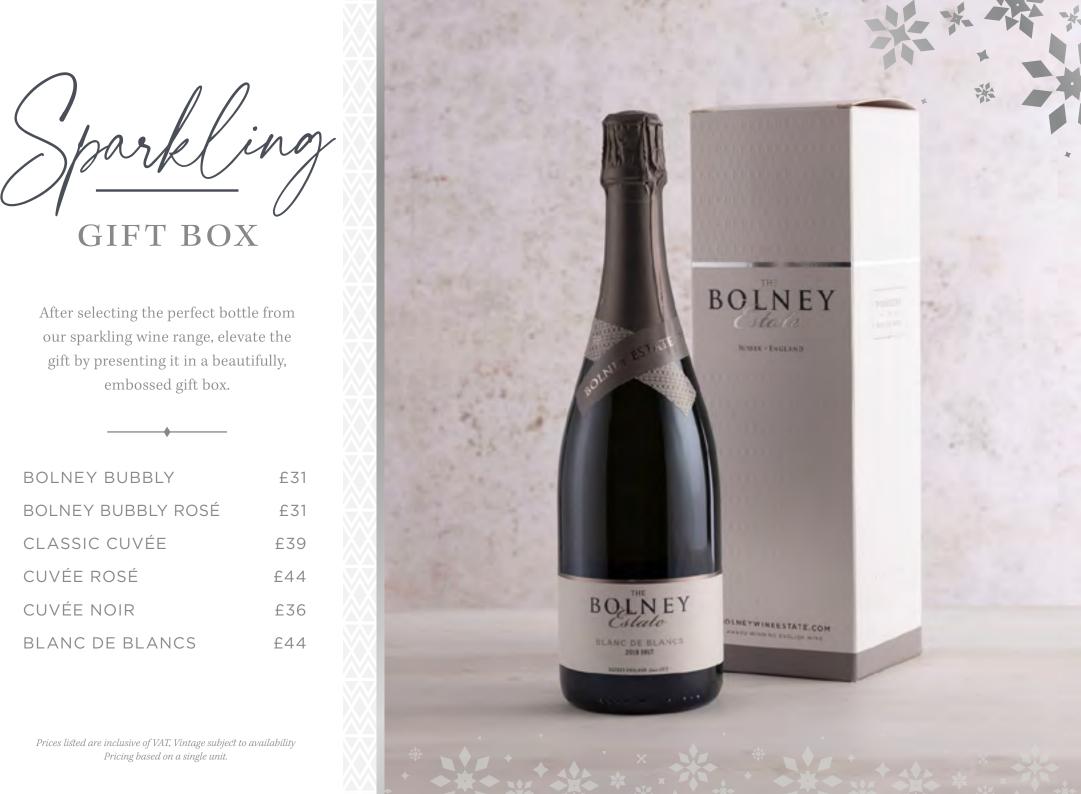

After selecting the perfect bottle from our sparkling wine range, elevate the gift by presenting it in a beautifully, embossed gift box.

| BOLNEY BUBBLY      | £31 |
|--------------------|-----|
| BOLNEY BUBBLY ROSÉ | £31 |
| CLASSIC CUVÉE      | £39 |
| CUVÉE ROSÉ         | £44 |
| CUVÉE NOIR         | £36 |
| BLANC DE BLANCS    | £44 |