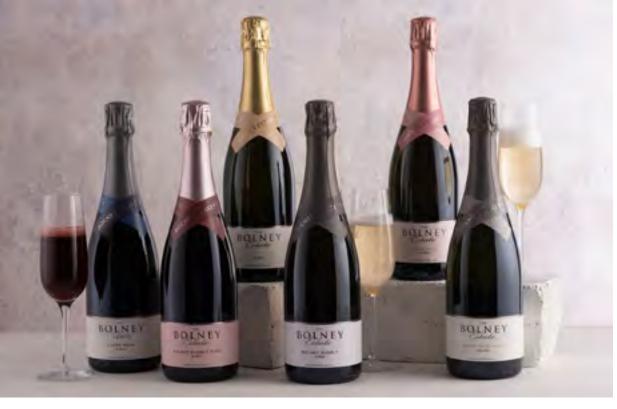

After selecting the perfect bottle from our sparkling wine range, elevate the gift by presenting it in a beautifully, embossed gift box.

| BOLNEY BUBBLY      | £31 |
|--------------------|-----|
| BOLNEY BUBBLY ROSÉ | £31 |
| CLASSIC CUVÉE      | £39 |
| CUVÉE ROSÉ         | £44 |
| CUVÉE NOIR         | £36 |
| BLANC DE BLANCS    | £44 |