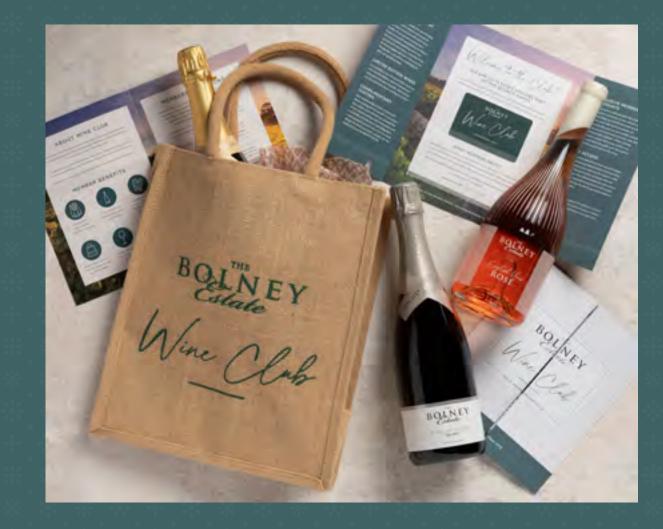

| ESTATE GIN      | £35 |
|-----------------|-----|
| ESTATE SLOE GIN | £35 |
| ROSSO VERMOUTH  | £17 |
| BIANCO VERMOUTH | £17 |
| NEGRONI         | £28 |

Mine Mub

Give a gift to last the year with an annual subscription to our exclusive wine club. With three different tiers to choose from, members enjoy an array of exclusive benefits and discounts from our vineyard and estate, behind-the-scenes insights and access to limited edition releases as well as hand-picked bottles from our partner boutique wineries around the world.

ANNUAL GIFT MEMBERSHIP PRICES: £320 - BRONZE £700 - SILVER £1,300 - GOLD

Contact Customer Services on **01444 711 722** or visit **bolneywineestate.com/product/wineclub-membership-gift** to find out more.