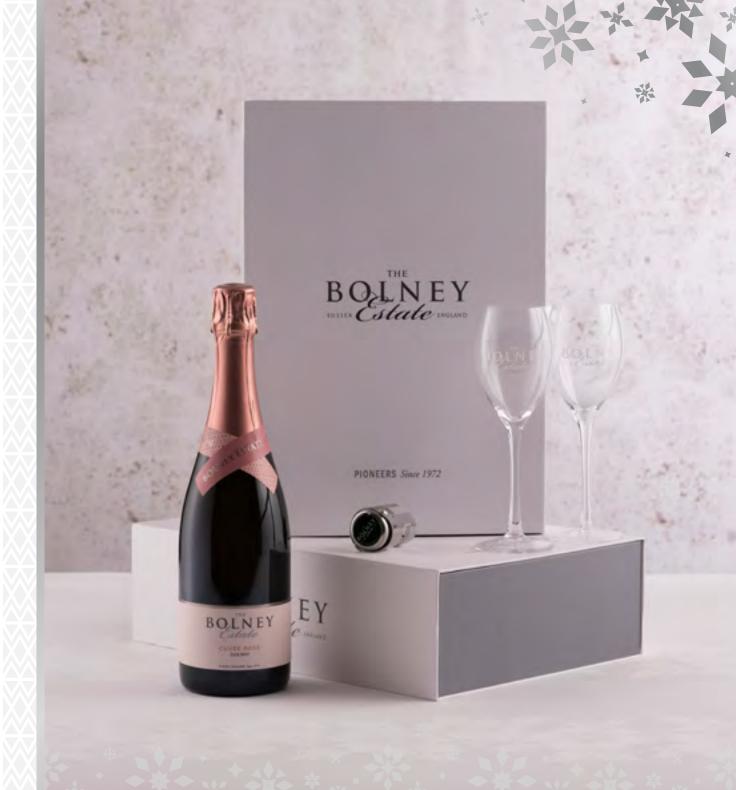

Constant and the second se

BOLNEY

HAMPER

£135

Present one of our sparkling wines alongside the essential accessories. With your choice of bottle, this beautifully presented box is accompanied by two flutes and a bottle stopper.

| BOLNEY BUBBLY      | £52 |
|--------------------|-----|
| BOLNEY BUBBLY ROSÉ | £52 |
| CLASSIC CUVÉE      | £60 |
| CUVÉE ROSÉ         | £65 |
| CUVÉE NOIR         | £58 |
| BLANC DE BLANCS    | £65 |