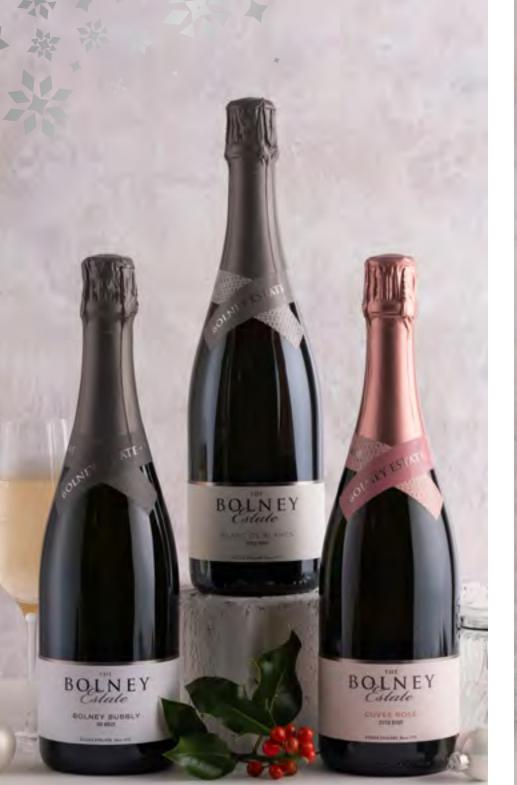

| BOLNEY BUBBLY      | £52 |
|--------------------|-----|
| BOLNEY BUBBLY ROSÉ | £52 |
| CLASSIC CUVÉE      | £60 |
| CUVÉE ROSÉ         | £65 |
| CUVÉE NOIR         | £58 |
| BLANC DE BLANCS    | £65 |

After selecting the perfect bottle from our sparkling wine range, elevate the gift by presenting it in a beautifully, embossed gift box.

| BOLNEY BUBBLY      | £31 |
|--------------------|-----|
| BOLNEY BUBBLY ROSÉ | £31 |
| CLASSIC CUVÉE      | £39 |
| CUVÉE ROSÉ         | £44 |
| CUVÉE NOIR         | £36 |
| BLANC DE BLANCS    | £44 |