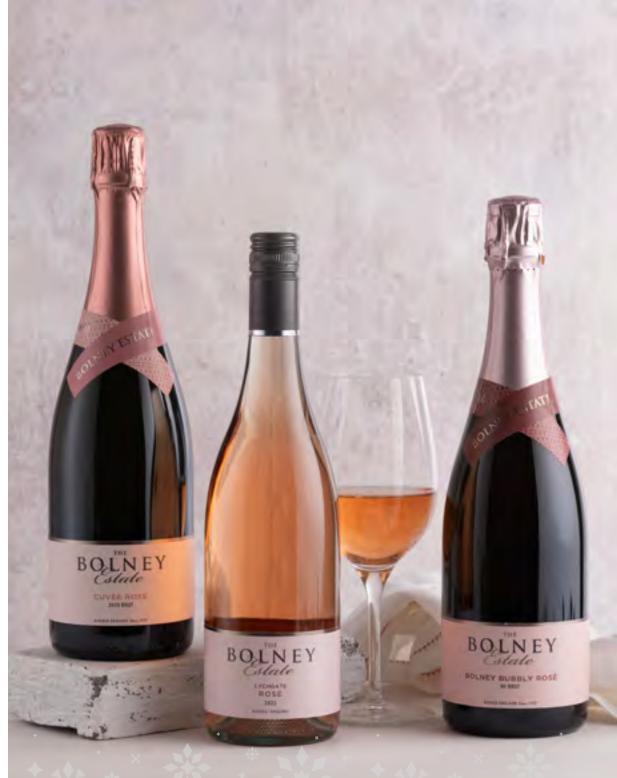

| BOLNEY BUBBLY      | £52 |
|--------------------|-----|
| BOLNEY BUBBLY ROSÉ | £52 |
| CLASSIC CUVÉE      | £60 |
| CUVÉE ROSÉ         | £65 |
| CUVÉE NOIR         | £58 |
| BLANC DE BLANCS    | £65 |

After selecting the perfect bottle from our sparkling wine range, elevate the gift by presenting it in a beautifully, embossed gift box.

| BOLNEY BUBBLY      | £31 |
|--------------------|-----|
| BOLNEY BUBBLY ROSÉ | £31 |
| CLASSIC CUVÉE      | £39 |
| CUVÉE ROSÉ         | £44 |
| CUVÉE NOIR         | £36 |
| BLANC DE BLANCS    | £44 |

ROSÉ SPARKLING DUO | £72 Bolney Bubby Rosé + Cuvée Rosé.

RED WINE LOVERS DUO | £53 Cuvée Noir + Lychgate Red.

LYCHGATE DUO | £37 Lychgate Bacchus + Lychgate Red.

WINE LOVERS DUO | £48

Bolney Bubbly + Lychgate Red.