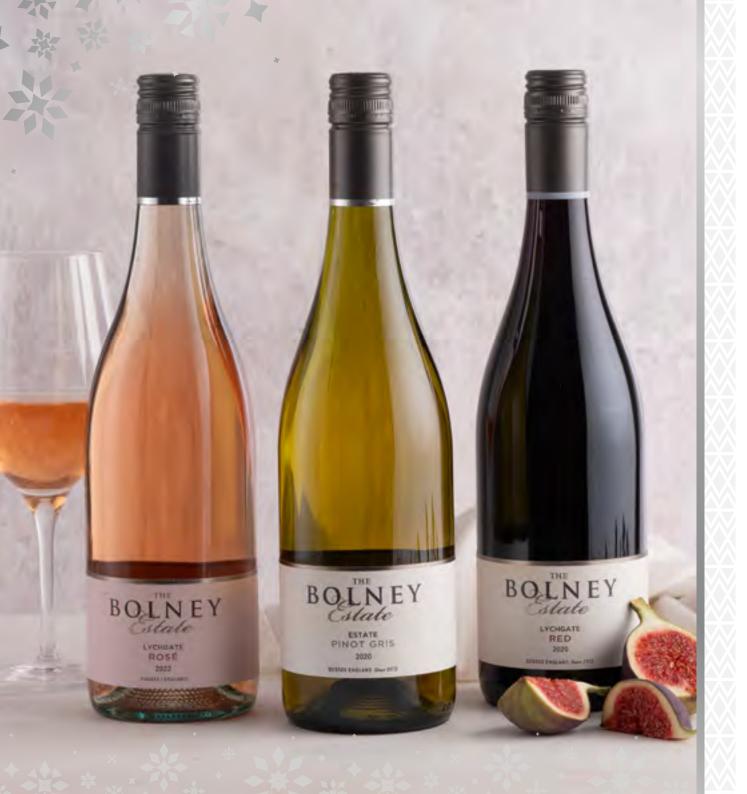

GIFT BOX

Whether selecting a red, white or rosé from our range of still wines, present it in a luxury, embossed gift box

| LYCHGATE RED      | £20 |
|-------------------|-----|
| LYCHGATE ROSÉ     | £20 |
| LYCHGATE WHITE    | £20 |
| LYCHGATE BACCHUS  | £20 |
| ESTATE PINOT NOIR | £34 |
| ESTATE CHARDONNAY | £34 |
| ESTATE PINOT GRIS | £29 |