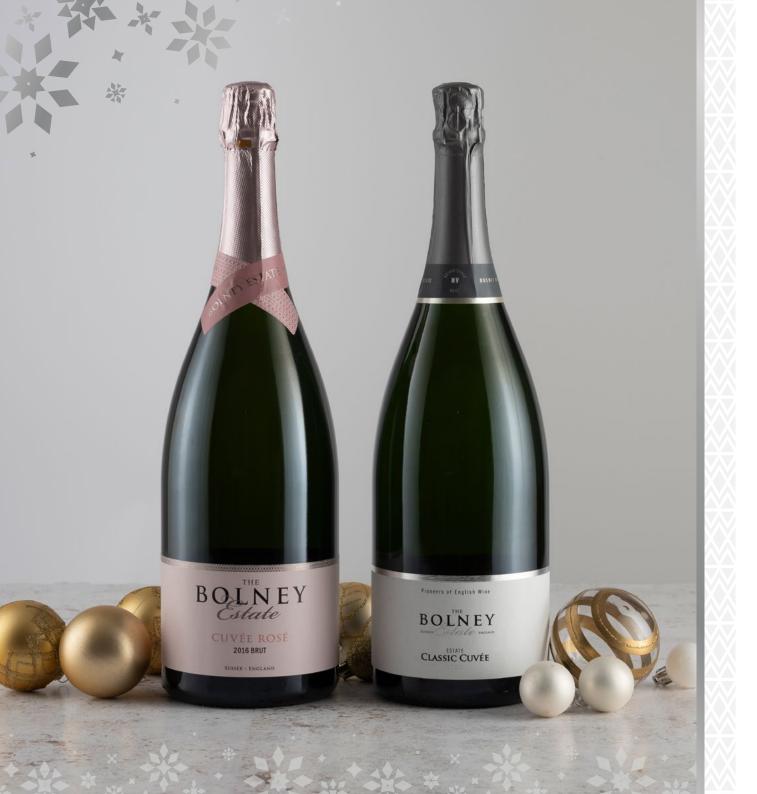

Magnums

Holding twice the volume of wine to a standard bottle, our English Wine Magnums add a touch of elegance and grandeur to a celebration. Choose from our sparkling range, to ensure a memorable and impressive gift. Presented in a luxury gift box, our magnums can be enjoyed now or stored for future celebrations.

| CLASSIC CUVÉE      | £75 |
|--------------------|-----|
| CUVÉE NOIR         | £70 |
| CUVÉE ROSÉ         | £89 |
| BLANC DE BLANCS    | £89 |
| ENGLISH VINES ROSÉ | £65 |
| PINOT GRIS 2023    | £52 |