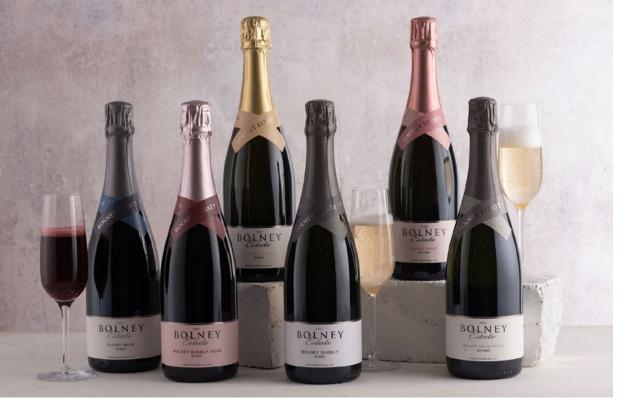

| BOLNEY BUBBLY      | £52 |
|--------------------|-----|
| BOLNEY BUBBLY ROSÉ | £52 |
| CLASSIC CUVÉE      | £60 |
| CUVÉE ROSÉ         | £65 |
| CUVÉE NOIR         | £58 |
| BLANC DE BLANCS    | £65 |

After selecting the perfect bottle from our sparkling wine range, elevate the gift by presenting it in a beautifully, embossed gift box.

| BOLNEY BUBBLY      | £31 |
|--------------------|-----|
| BOLNEY BUBBLY ROSÉ | £31 |
| CLASSIC CUVÉE      | £39 |
| CUVÉE ROSÉ         | £44 |
| CUVÉE NOIR         | £36 |
| BLANC DE BLANCS    | £44 |