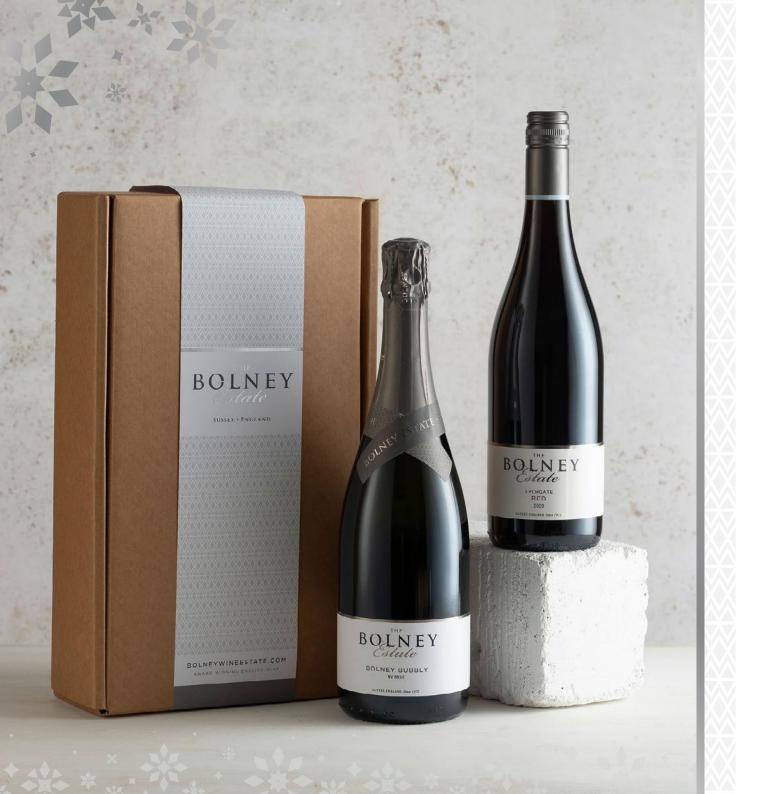

+ Selections line

Carefully curated wine cases with a selection of wines that perfectly complement each other and deliver a true taste of the Bolney wine range...

Our duo gift boxes are the perfect way to discover more of the Bolney range, showcasing some of our most popular combinations from our range of wines. If you are looking for something bespoke, please contact the team to discuss your preferences.

ROSÉ SPARKLING DUO | £72 Bolney Bubby Rosé + Cuvée Rosé.

RED WINE LOVERS DUO | £53 Cuvée Noir + Lychgate Red.

LYCHGATE DUO | £37 Lychgate Bacchus + Lychgate Red.

WINE LOVERS DUO | £48 Bolney Bubbly + Lychgate Red.