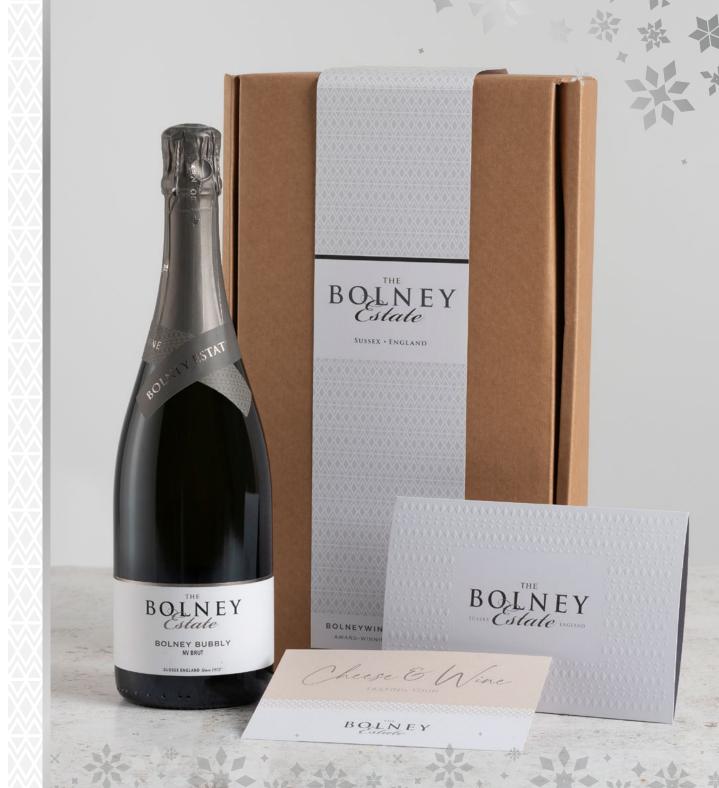

**KS & NIBBLES** 

HAMPER

BOLNEY

£135

Present one of our sparkling wines alongside the essential accessories. With your choice of bottle, this beautifully presented box is accompanied by two flutes and a bottle stopper.

| BOLNEY BUBBLY      | £52 |
|--------------------|-----|
| BOLNEY BUBBLY ROSÉ | £52 |
| CLASSIC CUVÉE      | £60 |
| CUVÉE ROSÉ         | £65 |
| CUVÉE NOIR         | £58 |
| BLANC DE BLANCS    | £65 |