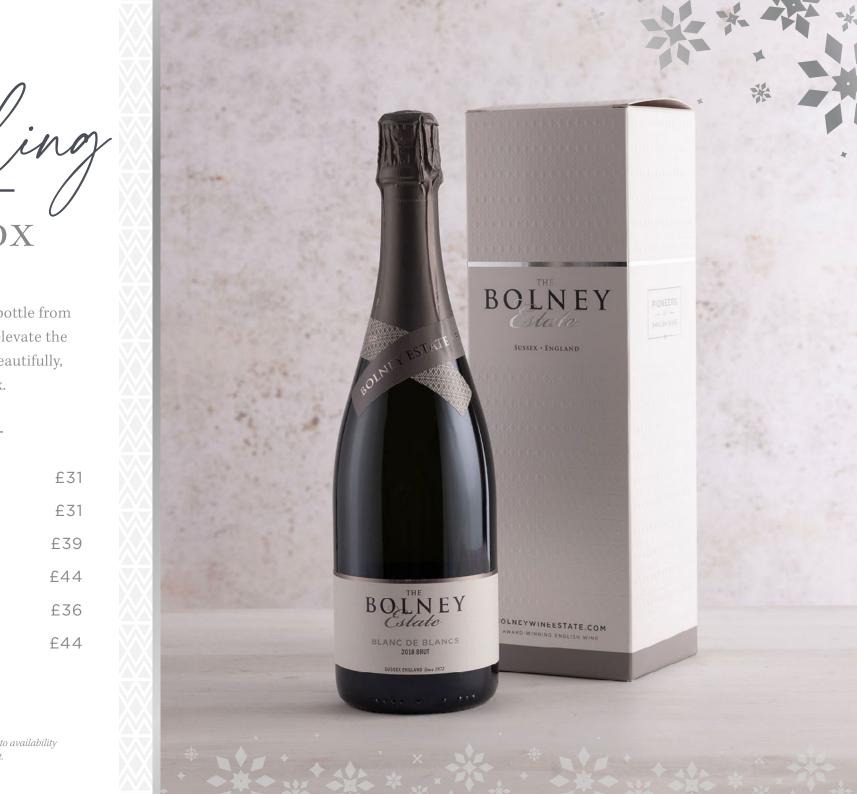

After selecting the perfect bottle from our sparkling wine range, elevate the gift by presenting it in a beautifully, embossed gift box.

| BOLNEY BUBBLY      | £31 |
|--------------------|-----|
| BOLNEY BUBBLY ROSÉ | £31 |
| CLASSIC CUVÉE      | £39 |
| CUVÉE ROSÉ         | £44 |
| CUVÉE NOIR         | £36 |
| BLANC DE BLANCS    | £44 |