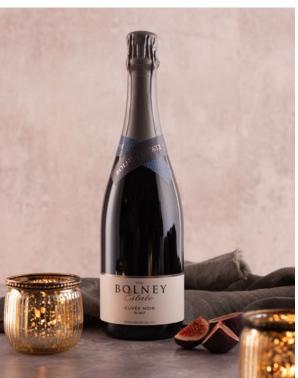

**KS & NIBBLES** 

HAMPER

BOLNEY

£135

Present one of our sparkling wines alongside the essential accessories. With your choice of bottle, this beautifully presented box is accompanied by two flutes and a bottle stopper.

| BOLNEY BUBBLY      | £52 |
|--------------------|-----|
| BOLNEY BUBBLY ROSÉ | £52 |
| CLASSIC CUVÉE      | £60 |
| CUVÉE ROSÉ         | £65 |
| CUVÉE NOIR         | £58 |
| BLANC DE BLANCS    | £65 |