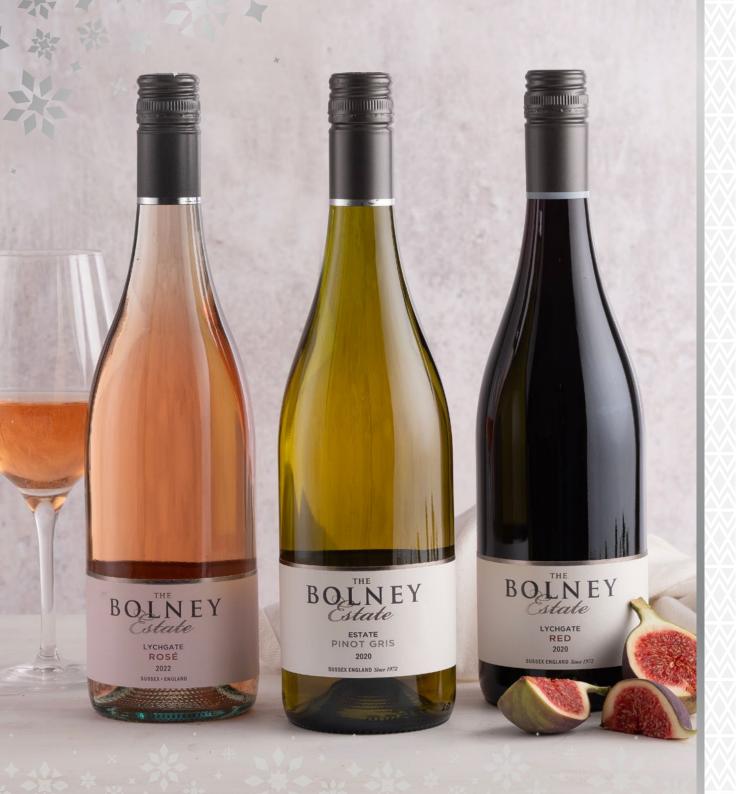

GIFT BOX

Whether selecting a red, white or rosé from our range of still wines, present it in a luxury, embossed gift box

| LYCHGATE RED      | £20 |
|-------------------|-----|
| LYCHGATE ROSÉ     | £20 |
| LYCHGATE WHITE    | £20 |
| LYCHGATE BACCHUS  | £20 |
| ESTATE PINOT NOIR | £34 |
| ESTATE CHARDONNAY | £34 |
| ESTATE PINOT GRIS | £29 |

### STILL WINE CASE | £100

A collection of our much loved Lychgate wine range.