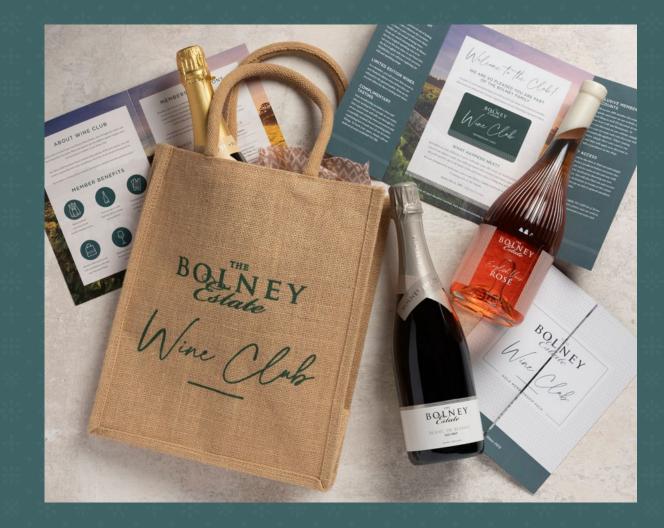

| ESTATE GIN      | £35 |
|-----------------|-----|
| ESTATE SLOE GIN | £35 |
| ROSSO VERMOUTH  | £17 |
| BIANCO VERMOUTH | £17 |
| NEGRONI         | £28 |

Give a gift to last the year with an annual subscription to our exclusive wine club. With three different tiers to choose from, members enjoy an array of exclusive benefits and discounts from our vineyard and estate, behind-the-scenes insights and access to limited edition releases as well as hand-picked bottles from our partner boutique wineries around the world.

ANNUAL GIFT MEMBERSHIP PRICES: £320 - BRONZE £700 - SILVER £1,300 - GOLD

Contact Customer Services on **01444 711 722** or visit **bolneywineestate.com/product/wineclub-membership-gift** to find out more.