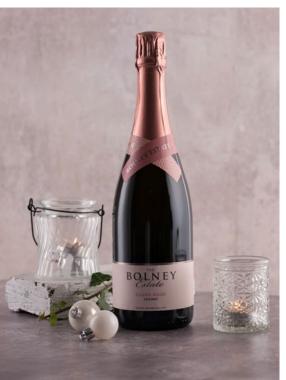

**KS & NIBBLES** 

HAMPER

BOLNEY

£135

Present one of our sparkling wines alongside the essential accessories. With your choice of bottle, this beautifully presented box is accompanied by two flutes and a bottle stopper.

| BOLNEY BUBBLY      | £52 |
|--------------------|-----|
| BOLNEY BUBBLY ROSÉ | £52 |
| CLASSIC CUVÉE      | £60 |
| CUVÉE ROSÉ         | £65 |
| CUVÉE NOIR         | £58 |
| BLANC DE BLANCS    | £65 |