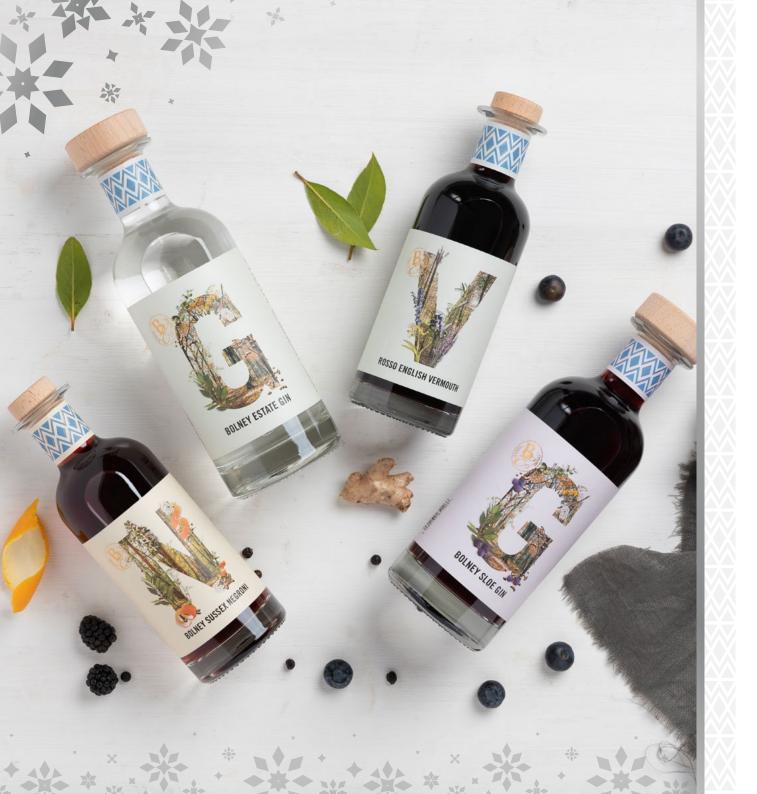

> CHEESE & WINE TOUR VOUCHER - FROM £30

ULTIMATE TOUR & TASTING VOUCHER - FROM £60

> MONETARY VOUCHER - FROM £10

Although Bolney is known for awarding wining wines, we also make a selection of estate-crafted spirits. If you are looking for an alternative to wine, or indeed something to compliment your wine gift selection, our range of spirits boasts the same dedication to quality and craftsmanship and is a superb addition to any drinks cabinet.

| ESTATE GIN      | £35 |
|-----------------|-----|
| ESTATE SLOE GIN | £35 |
| ROSSO VERMOUTH  | £17 |
| BIANCO VERMOUTH | £17 |
| NEGRONI         | £28 |

Give a gift to last the year with an annual subscription to our exclusive wine club. With three different tiers to choose from, members enjoy an array of exclusive benefits and discounts from our vineyard and estate, behind-the-scenes insights and access to limited edition releases as well as hand-picked bottles from our partner boutique wineries around the world.