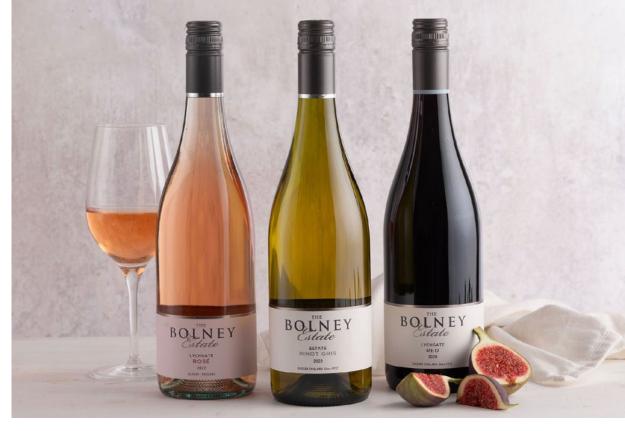

+ Selections line

Carefully curated wine cases with a selection of wines that perfectly complement each other and deliver a true taste of the Bolney wine range...

Our duo gift boxes are the perfect way to discover more of the Bolney range, showcasing some of our most popular combinations from our range of wines. If you are looking for something bespoke, please contact the team to discuss your preferences.

ROSÉ SPARKLING DUO | £72 Bolney Bubby Rosé + Cuvée Rosé.

RED WINE LOVERS DUO | £53 Cuvée Noir + Lychgate Red.

LYCHGATE DUO | £37 Lychgate Bacchus + Lychgate Red.

WINE LOVERS DUO | £48 Bolney Bubbly + Lychgate Red.