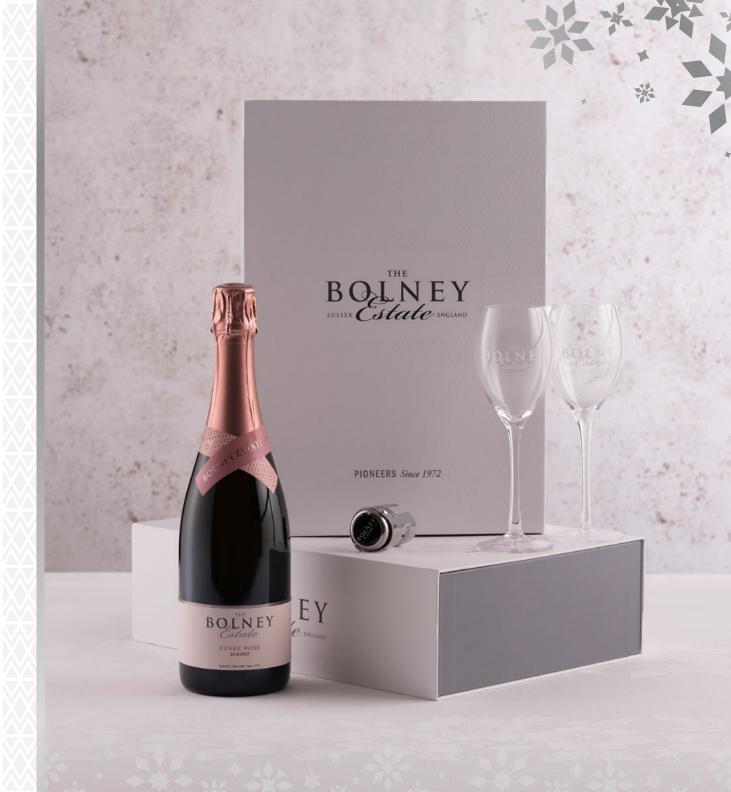

**KS & NIBBLES** 

HAMPER

BOLNEY

£135

Present one of our sparkling wines alongside the essential accessories. With your choice of bottle, this beautifully presented box is accompanied by two flutes and a bottle stopper.

| BOLNEY BUBBLY      | £52 |
|--------------------|-----|
| BOLNEY BUBBLY ROSÉ | £52 |
| CLASSIC CUVÉE      | £60 |
| CUVÉE ROSÉ         | £65 |
| CUVÉE NOIR         | £58 |
| BLANC DE BLANCS    | £65 |