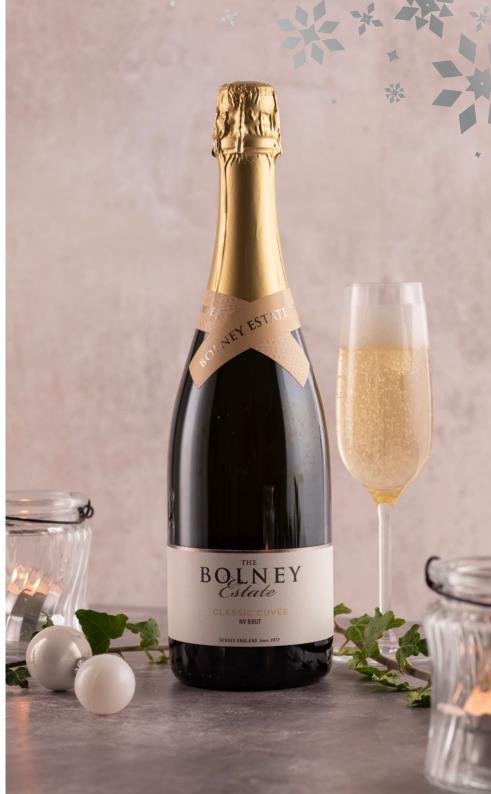

After selecting the perfect bottle from our sparkling wine range, elevate the gift by presenting it in a beautifully, embossed gift box.

| BOLNEY BUBBLY      | £31 |
|--------------------|-----|
| BOLNEY BUBBLY ROSÉ | £31 |
| CLASSIC CUVÉE      | £39 |
| CUVÉE ROSÉ         | £44 |
| CUVÉE NOIR         | £36 |
| BLANC DE BLANCS    | £44 |