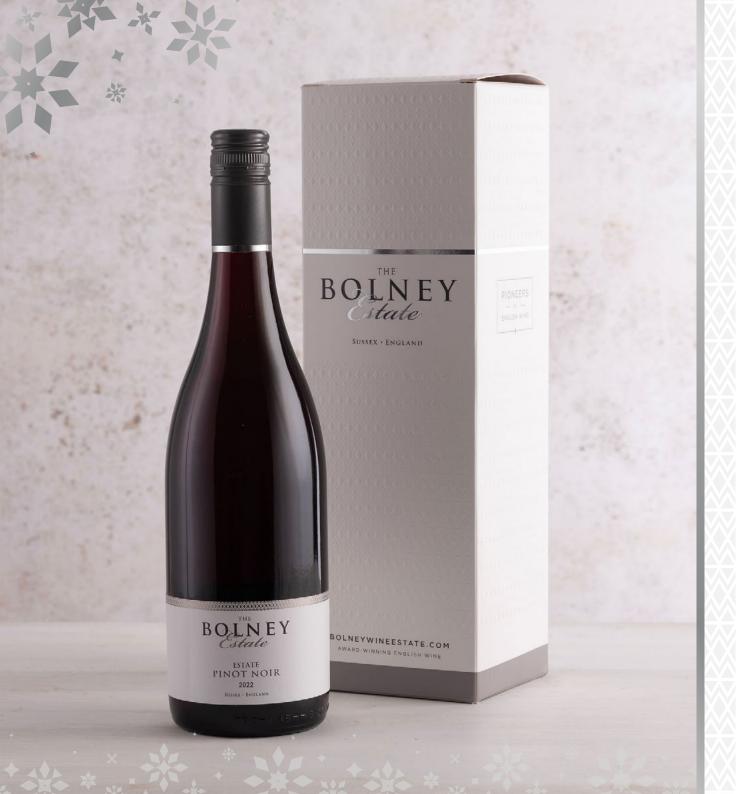

GIFT BOX

Whether selecting a red, white or rosé from our range of still wines, present it in a luxury, embossed gift box

| LYCHGATE RED      | £20 |
|-------------------|-----|
| LYCHGATE ROSÉ     | £20 |
| LYCHGATE WHITE    | £20 |
| LYCHGATE BACCHUS  | £20 |
| ESTATE PINOT NOIR | £34 |
| ESTATE CHARDONNAY | £34 |
| ESTATE PINOT GRIS | £29 |