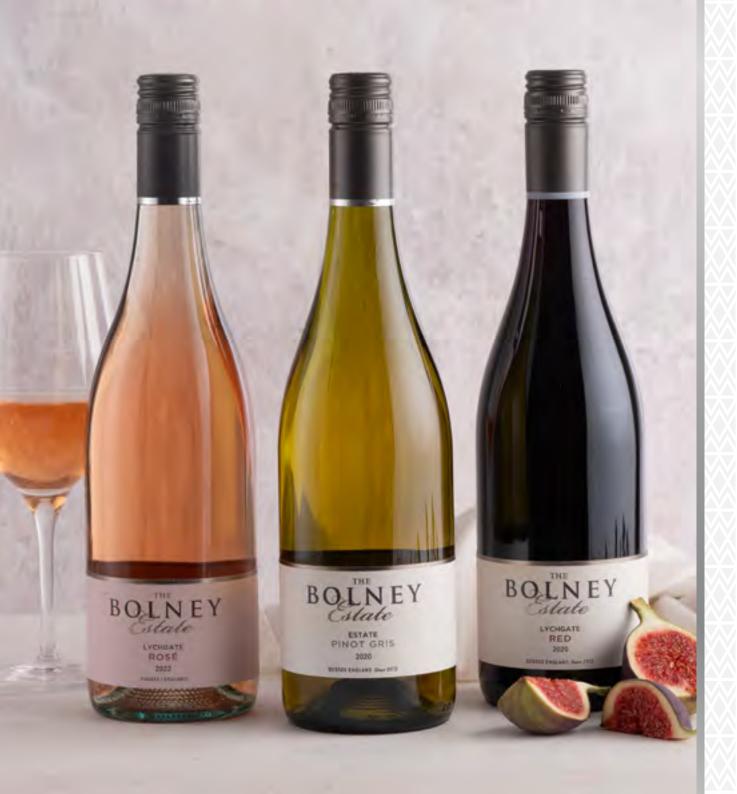

#### GIFT BOX

Whether selecting a red, white or rosé from our range of still wines, present it in a luxury, embossed gift box

| LYCHGATE RED      | £20 |
|-------------------|-----|
| LYCHGATE ROSÉ     | £20 |
| LYCHGATE WHITE    | £20 |
| LYCHGATE BACCHUS  | £20 |
| ESTATE PINOT NOIR | £34 |
| ESTATE CHARDONNAY | £34 |
| ESTATE PINOT GRIS | £29 |