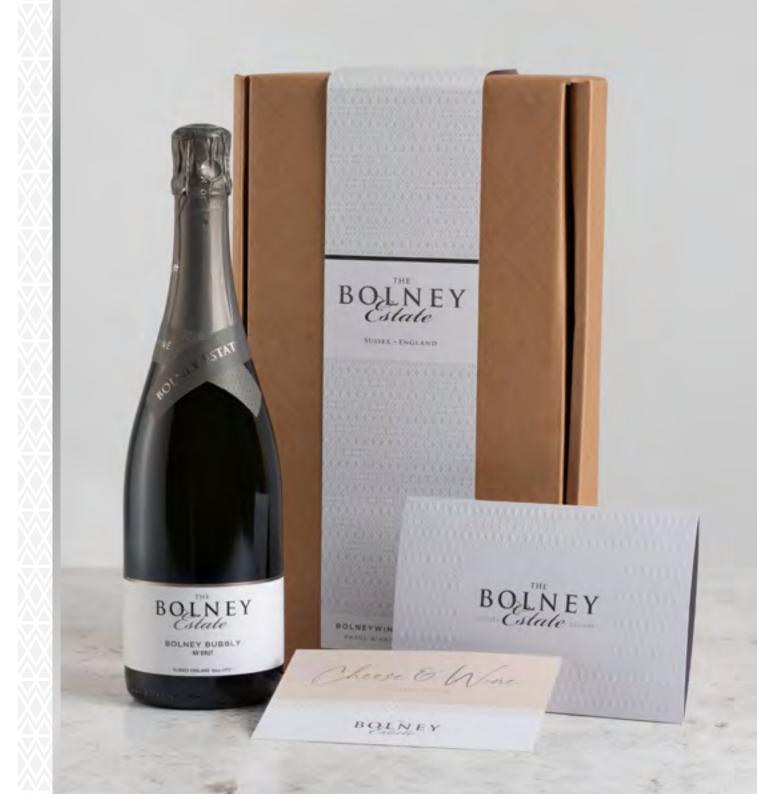

#### & WINE GIFT BOX

The gift that keeps on giving, with something for now and something for later. Discover our exciting gift ideas which include a Sparkling Wine and Tour Voucher all wrapped up in a beautiful gift box. Enjoy a sparkling taste of Sussex followed by a unique vineyard experience at our Sussex Estate.

CHEESE & WINE TASTING
TOUR VOUCHER WITH
YOUR CHOICE OF:

BOLNEY BUBBLY ROSÉ £102