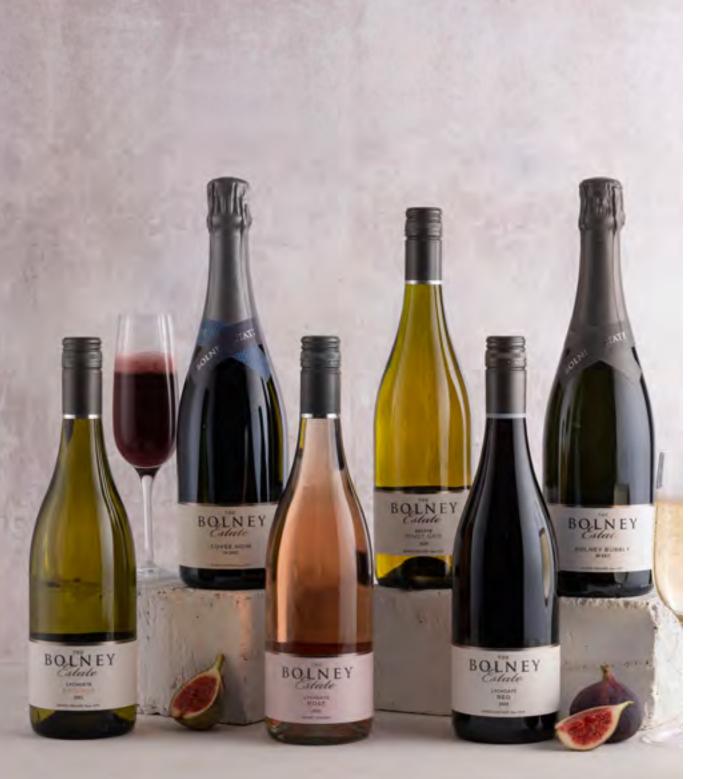

## Wine Gift Selections

Carefully curated wine cases with a selection of wines that perfectly complement each other and deliver a true taste of the Bolney wine range...

#### STILL WINE TRIO | £45

Explore English Still Wines with a Lychgate Rosé, Lychgate Red and Chardonany.

#### SPARKLING TRIO | £102

A sparking selection to impress; Bolney Bubbly, Cuvée Rosé and Blanc de Blancs.

#### CHARDONNAY TASTING TRIO | £85

Explore three of the estate-crafted Chardonnays - 2 still wines and one sparkling.

#### ROSÉ TASTING TRIO | £80

Explore the wonderful world of English rosé, featuring our award winning wines – Cuveé Rosé, Bolney Bubbly Rosé and Lychgate Rosé.