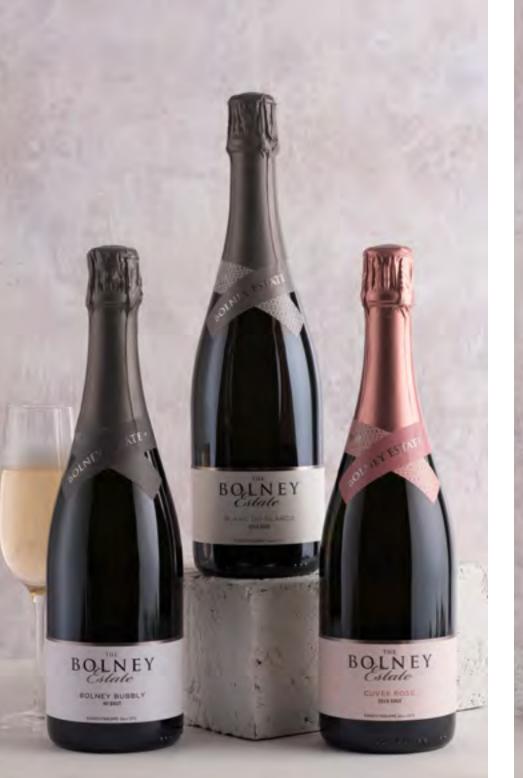

## Signature GIFT BOX

Present one of our sparkling wines alongside the essential accessories.

With your choice of bottle, this beautifully presented box is accompanied by two flutes and a bottle stopper.

BOLNEY BUBBLY ROSÉ £52

BOLNEY BUBBLY ROSÉ £52

CLASSIC CUVÉE £60

CUVÉE ROSÉ £65

CUVÉE NOIR £58

BLANC DE BLANCS £65