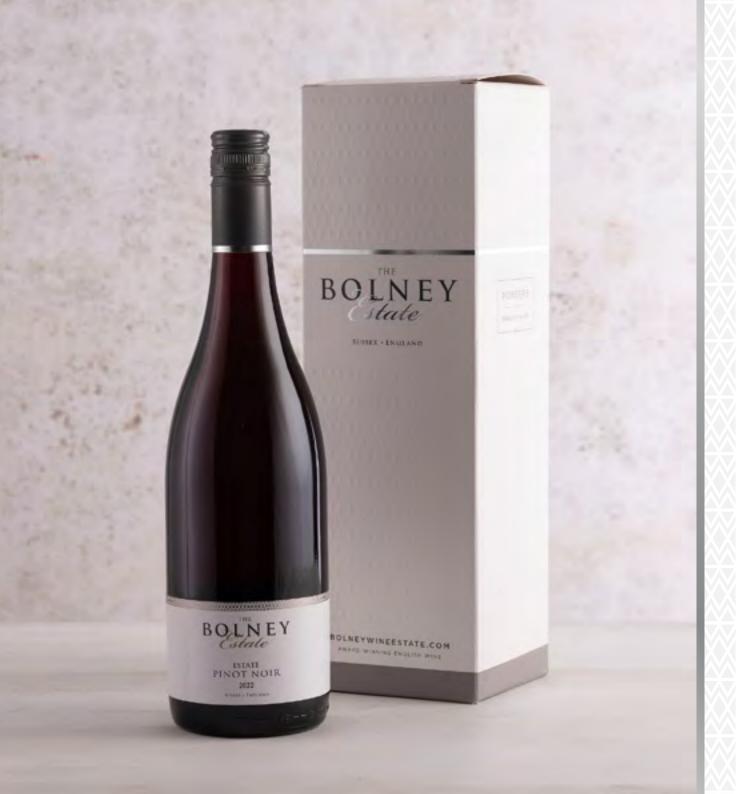

#### GIFT BOX

Whether selecting a red, white or rosé from our range of still wines, present it in a luxury, embossed gift box

| LYCHGATE RED      | £20 |
|-------------------|-----|
| LYCHGATE ROSÉ     | £20 |
| LYCHGATE WHITE    | £20 |
| LYCHGATE BACCHUS  | £20 |
| ESTATE PINOT NOIR | £34 |
| ESTATE CHARDONNAY | £34 |
| ESTATE PINOT GRIS | £29 |