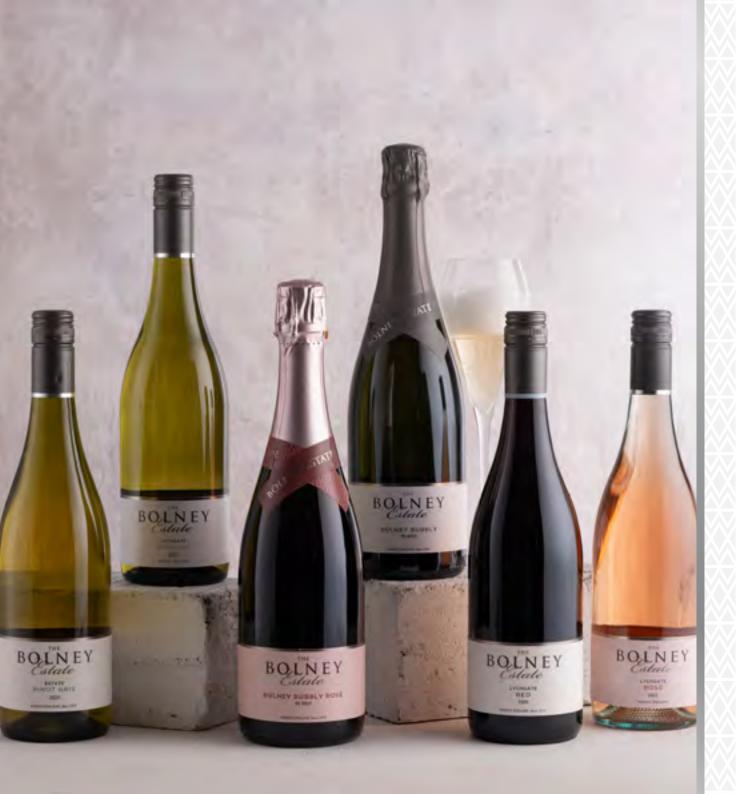

## Wine Gift Selections

Carefully curated wine cases with a selection of wines that perfectly complement each other and deliver a true taste of the Bolney wine range...

#### BEST SELLERS SELECTION | £125

The perfect selection of sparkling and still wines to discover our range.

#### STILL WINE CASE | £90

A collection of our much loved Lychgate wine range.

#### SPARKLING WINE CASE | £195

An indulgent array of our sparkling English wines.

#### DINNER PARTY WINE CASE | £135

A case of still and sparkling wines with everything you need for dinner party hosting.