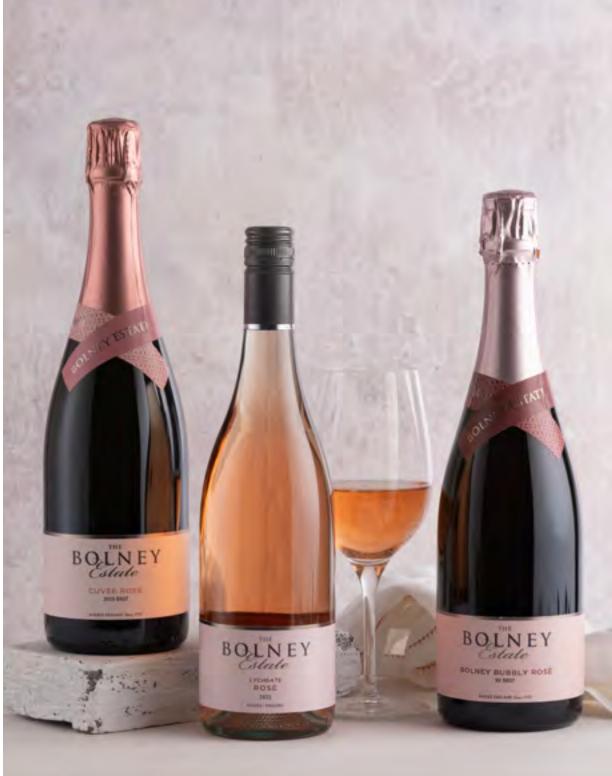

## Signature GIFT BOX

Present one of our sparkling wines alongside the essential accessories.

With your choice of bottle, this beautifully presented box is accompanied by two flutes and a bottle stopper.

BOLNEY BUBBLY ROSÉ £52

BOLNEY BUBBLY ROSÉ £52

CLASSIC CUVÉE £60

CUVÉE ROSÉ £65

CUVÉE NOIR £58

BLANC DE BLANCS £65

### Sparkling GIFT BOX

After selecting the perfect bottle from our sparkling wine range, elevate the gift by presenting it in a beautifully, embossed gift box.

| BOLNEY BUBBLY      | £31 |
|--------------------|-----|
| BOLNEY BUBBLY ROSÉ | £31 |
| CLASSIC CUVÉE      | £39 |
| CUVÉE ROSÉ         | £44 |
| CUVÉE NOIR         | £36 |
| BLANC DE BLANCS    | £44 |

#### GIFT BOX

Whether selecting a red, white or rosé from our range of still wines, present it in a luxury, embossed gift box

| LYCHGATE RED      | £20 |
|-------------------|-----|
| LYCHGATE ROSÉ     | £20 |
| LYCHGATE WHITE    | £20 |
| LYCHGATE BACCHUS  | £20 |
| ESTATE PINOT NOIR | £34 |
| ESTATE CHARDONNAY | £34 |
| ESTATE PINOT GRIS | £29 |