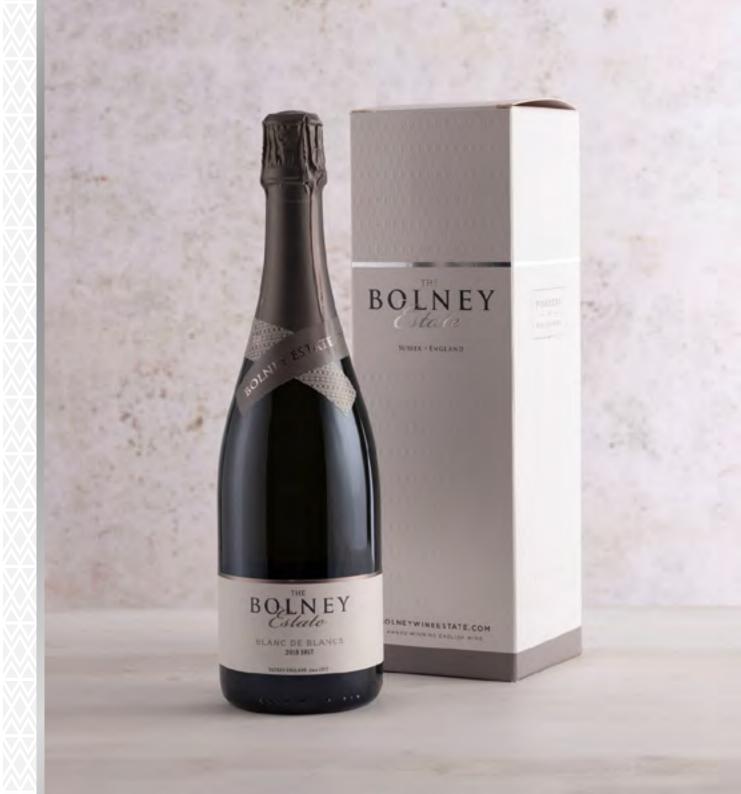

## Signature GIFT BOX

Present one of our sparkling wines alongside the essential accessories.

With your choice of bottle, this beautifully presented box is accompanied by two flutes and a bottle stopper.

BOLNEY BUBBLY ROSÉ £52

BOLNEY BUBBLY ROSÉ £52

CLASSIC CUVÉE £60

CUVÉE ROSÉ £65

CUVÉE NOIR £58

BLANC DE BLANCS £65