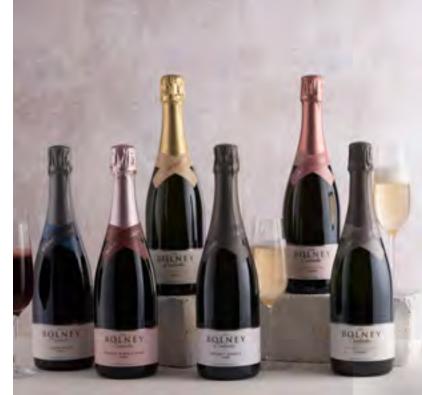

### Sparkling GIFT BOX

After selecting the perfect bottle from our sparkling wine range, elevate the gift by presenting it in a beautifully, embossed gift box.

| BOLNEY BUBBLY      | £31 |
|--------------------|-----|
| BOLNEY BUBBLY ROSÉ | £31 |
| CLASSIC CUVÉE      | £39 |
| CUVÉE ROSÉ         | £44 |
| CUVÉE NOIR         | £36 |
| BLANC DE BLANCS    | £44 |