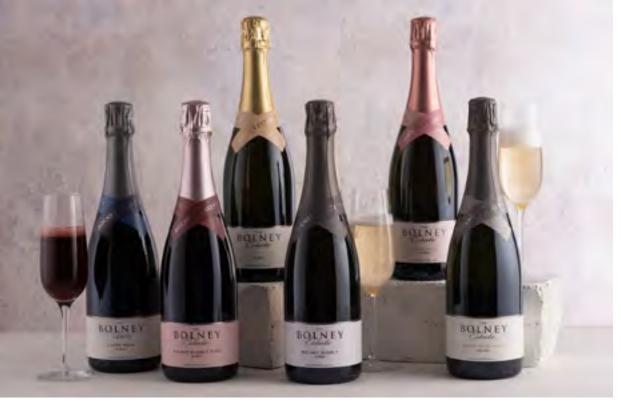

BOLNEY BUBBLY ROSÉ £52

BOLNEY BUBBLY ROSÉ £52

CLASSIC CUVÉE £60

CUVÉE ROSÉ £65

CUVÉE NOIR £58

BLANC DE BLANCS £65

### Sparkling GIFT BOX

After selecting the perfect bottle from our sparkling wine range, elevate the gift by presenting it in a beautifully, embossed gift box.

| BOLNEY BUBBLY      | £31 |
|--------------------|-----|
| BOLNEY BUBBLY ROSÉ | £31 |
| CLASSIC CUVÉE      | £39 |
| CUVÉE ROSÉ         | £44 |
| CUVÉE NOIR         | £36 |
| BLANC DE BLANCS    | £44 |